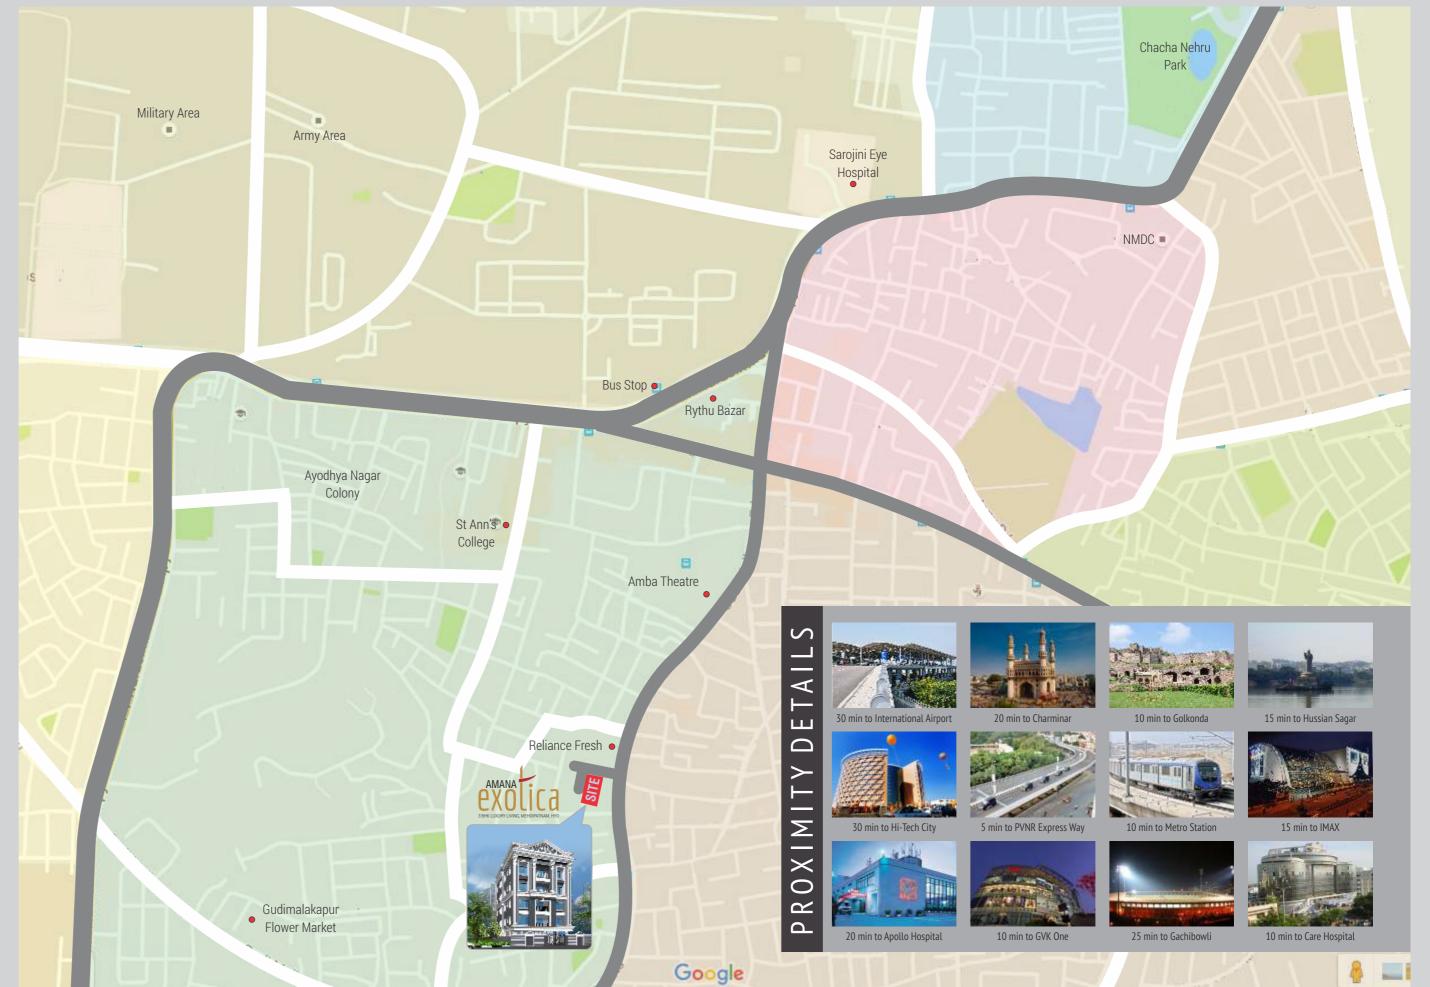

million times every day across the globe. But only very of transport, along with the fact of being in walking few feel a sense of joy in answering it. It is an address distance of most of the needs; such as supermarkets, which will be proudly told to anyone asking for it. @ bakeries, vegetable and fruit shops, restaurants, Mehdipatnam is a wonderful feeling to have. A beautiful clothing stores and every daily requirement. The local locality where the neighbourhood is friendly, decent and vegetable shopping market, Rythu Bazaar here is a enterprising.

Mehdipatnam is one of the most premium suburbs of

The vicinity is dotted with eminent educational Hyderabad. It is so centrally located, that one has access to anything and everything in the daily demands of life.

A relatively serene locality before the advent of the IT boom, Mehdipatnam emerged as a major transit point between the new areas of development and the erstwhile city core. Adjacent to the PV Narasimha Rao Expressway, Mehdipatnam provides the much needed connectivity to the Rajiv Gandhi International Airport from the city's major suburbs like Banjara Hills, Ameerpet, Begumpet, Kukatpally, Nampally and Musheerabad. The IT corridor of Gachibowli and Madhapur is just 10 km away.

"Where do you live?" This simple question is asked Very close proximity to bus, train and every other form heaven for zyour daily nutritious needs.

> institutions and prestigious residential projects, international schools, reputed hospitals and premium healthcare, prominent multiplexes and entertainment centres, etc. making Mehdipatnam, one of the most desired and sought after location.

> Located in this superior neighbourhood is Amana Exotica, with a larger than life ambiance that exudes sophistication and class from each of its corners. Its coveted address invites you to lead a life of bliss and