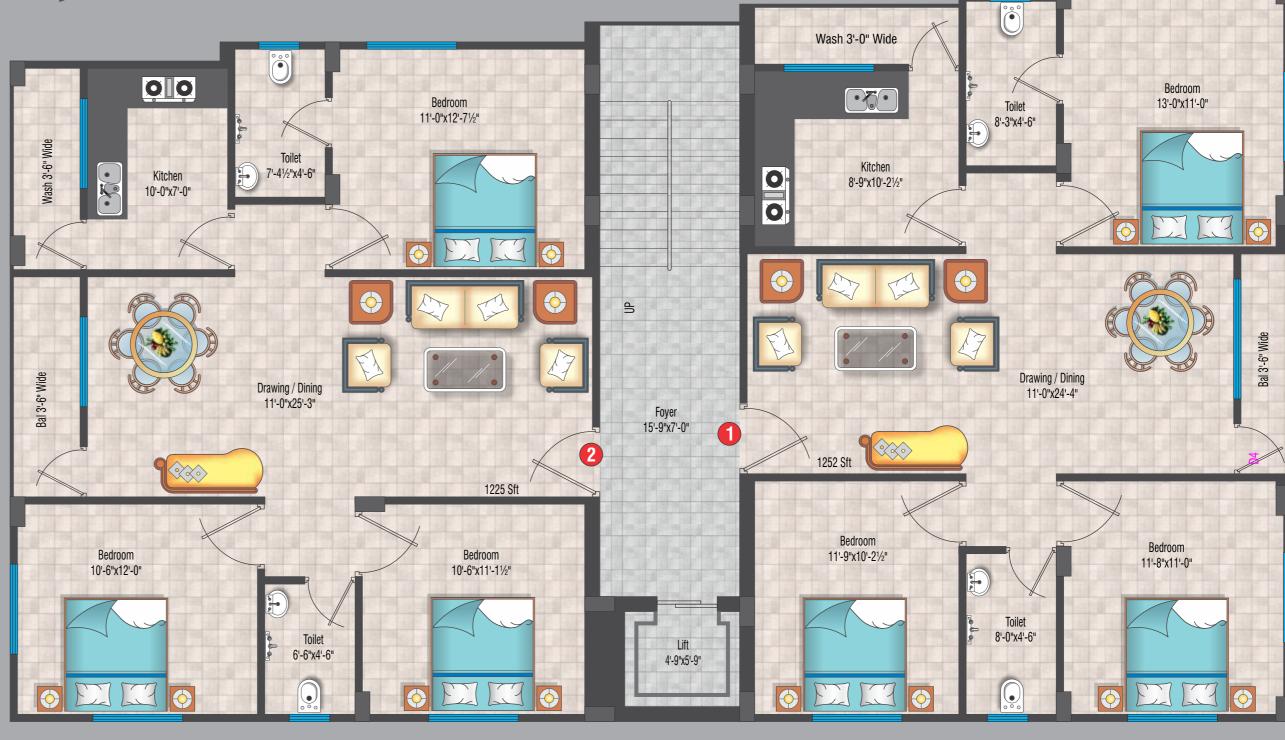

## TYPICAL FLOOR PLAN

### Area of Statement

Flat No. 1

1252 SFT

1225 SFT

Flat No. 2

S E → W